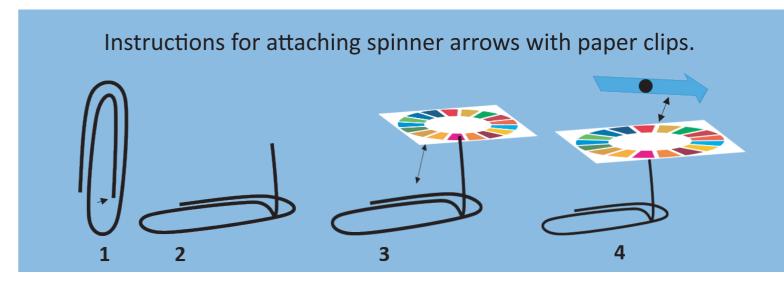

## Instruction for use:

Start by removing the center three pages. Put aside the pages with the four SDG Cubes for later usage. Remove the lower section and press out the arrows. Follow the instruction to the right to attach the three spinner arrows each with a paper clip. The longer arrow is for the SDG wheel. **Tip**: If you want to use the gameboard multiple times, you may prefer to laminate.